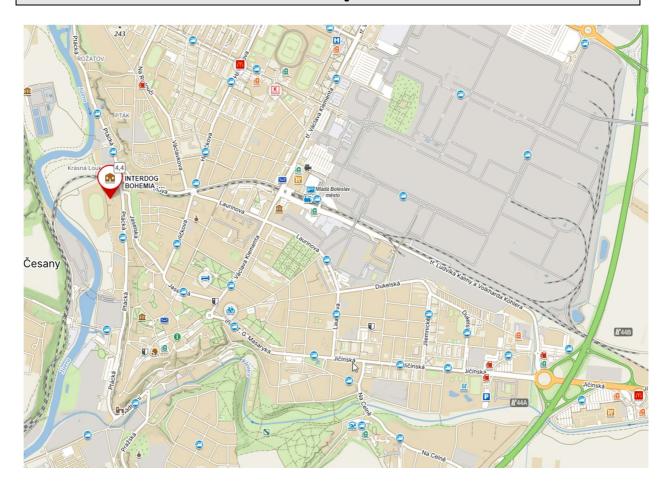

| 30,-                      |
| Breeders Class                      | 30,-                       | 40,-                     | 30,-                      |
| Change of class (between deadlines) |                            | 20,- (for each dog)      |                           |

| Sunday show  |              |  |  |
|--------------|--------------|--|--|
| 1st deadline | 2nd deadline |  |  |
| 25.4.2025    | 9.5.2025     |  |  |
| 35,-         | 55,-         |  |  |
| 50,-         | 80,-         |  |  |
| 65,-         | 85,-         |  |  |
| 50,-         | 70,-         |  |  |
| 40,-         | 50,-         |  |  |
| 25,-         | 35,-         |  |  |
| 30,-         | 40,-         |  |  |
| 30,-         | 40,-         |  |  |
|              | •            |  |  |

# Map



# **Accomodation**

Mladá Boleslav is only 30 minutes on highway from D10 north direction from Prague. Many hotels, and BB available.

A camping available for our exhibitors: **Autokemp Kosmonosy**, Ke Koupalisti street, 29306 Kosmonosy. To book it write an e-mail to <a href="mailto:brunclik.camp@volny.cz">brunclik.camp@volny.cz</a>